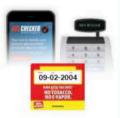

2025 Age-Of-Purchase Sticker (5.25" X 4.25") Simply effective at preventing underage sales! Displays the most recent year a customer's valid ID can show in order to legally purchase.

### 2025 AGE-OF-PURCHASE STICKER

| C45   | 21 yr Tobacco and Vapor          | 50¢ ea. |
|-------|----------------------------------|---------|
| C2521 | 21 yr Tobacco/Vapor<br>& Alcohol | 50¢ ea. |
| C75   | 21 yr Vapor                      | 50¢ ea. |