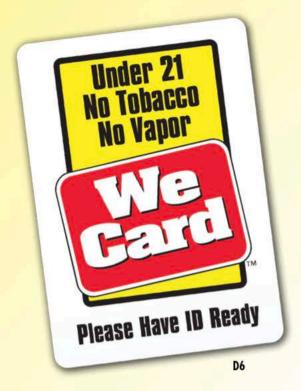

### Window / Door Decals

Perfect for your store's front door or window! Let customers know you're serious. Easy to apply and helps remind employees to ask for ID while sending a strong message to potential underage buyers.

### TOBACCO DECAL (6" X 8.5")

D6 Under 21 \$1.50 ea.

We Card signs do not meet state sign requirements and cannot be used as a substitute for state law mandated signs.

D7A