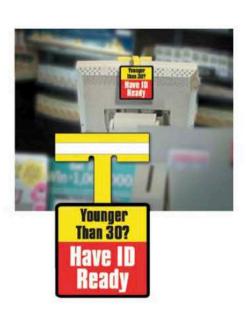

### Cash Register Wobbler

Sticks to the top or back of your cash register and moves with even the slightest vibration to get customers' attention. Communicates the carding age requirement to your customers.

#### CASH REGISTER WOBBLER

CRW Under 30

\$1.75 ea.

Scan to order online today!