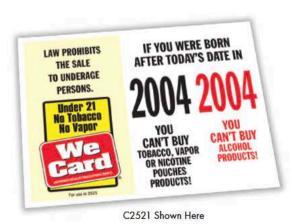

2025 Age-Of-Purchase Sticker (5.25" X 4.25") Simply effective at preventing underage sales! Displays the most recent year a customer's valid ID can show in order to legally purchase.

### 2025 AGE-OF-PURCHASE STICKER

| C45   | 21 yr Tobacco and Vapor          | 50¢ ea. |
|-------|----------------------------------|---------|
| C2521 | 21 yr Tobacco/Vapor<br>& Alcohol | 50¢ ea. |
| C75   | 21 yr Vapor                      | 50¢ ea. |