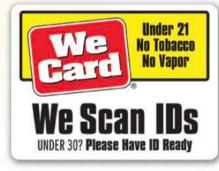

### Alert Customers of ID Scanning

### **WE SCAN IDS DECALS**

(6" X 8.5")

| D18 | Under 30? version     | \$1.50 ea. |
|-----|-----------------------|------------|
| D19 | Under 40? version     | \$1.50 ea. |
| D20 | All Customers version | \$1.50 ea. |

### **WE SCAN IDS POS STICKERS**

(3" X 4")

| SCAN30  | Under 30? version     | 50¢ ea. |
|---------|-----------------------|---------|
| SCANALL | All Customers version | 50¢ ea. |