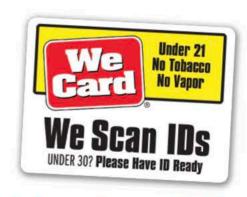

### Alert Customers of ID Scanning

### **WE SCAN IDS DECALS**

(6" X 8.5")

| D18 | Under 30? version     | \$1.50 ea. |
|-----|-----------------------|------------|
| D19 | Under 40? version     | \$1.50 ea. |
| D20 | All Customers version | \$1.50 ea. |

### **WE SCAN IDS POS STICKERS**

(3" X 4")

| SCAN30  | Under 30? version     | 50¢ ea. |
|---------|-----------------------|---------|
| SCANALL | All Customers version | 50¢ ea. |

# Scanning IDs or Plan To In the Future?

Commit to an electronic age calculation device that reads the ID's barcode.

These systems can make a significant step toward a perfect compliance record. If you're not scanning IDs, consider it. Make sure you provide your employees with training and job aides on properly scanning and inform your customers that "We Scan IDs."

Inform customers so they'll know what to expect!

See signage page